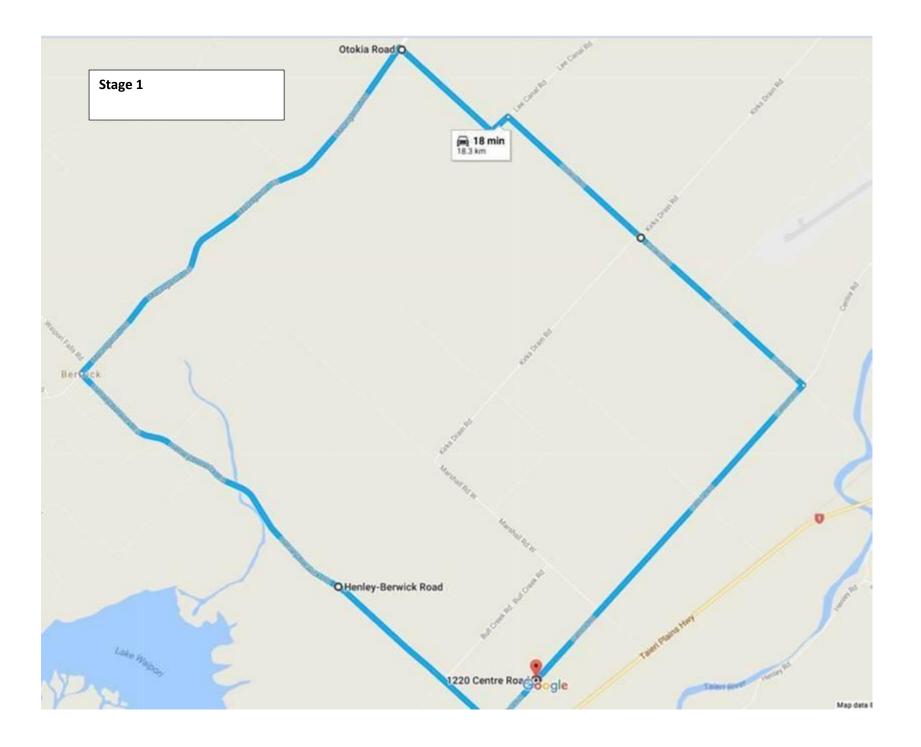

### Stage 1

- Left Turn from Otakia Rd onto Maungatua Rd (corner 2). Marshal will be stopping Cyclists.
- Left Turn from Henley-Berwick Rd onto Centre Rd (the finishing straight which is corner 4)

# **COURSE**

Stages 1 & 2 start at Henley Hall. See attached maps for courses. Depending on numbers we may start some Categories together.

Stage 1 starts at 10.00am. Stage 2 starts at approx. 11.45-12.00pm (depends on finish times for Stage 1, there will be a break between stages).