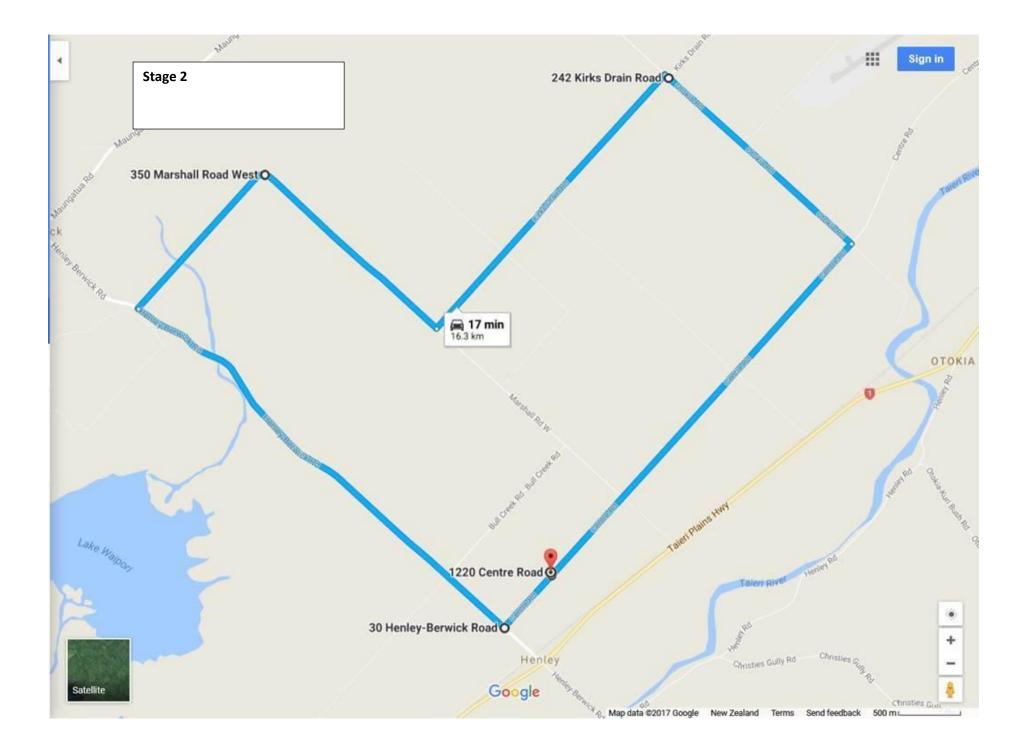

## Stage 2

- Left Turn from Otakia onto Kirks Drain Rd (corner 2).
- Right Turn from Kirks Drain Rd onto Marshal West (corner 3).
- Left Turn from Marshal West onto Henley-Berwick Rd (corner 4). Marshal will be stopping Cyclists.
- Left Turn from Henley-Berwick Rd onto Centre Rd (the finishing straight which is corner 5).

# **COURSE**

Stages 1 & 2 start at Henley Hall. See attached maps for courses. Depending on numbers we may start some Categories together.

Stage 1 starts at 10.00am. Stage 2 starts at approx. 11.45-12.00pm (depends on finish times for Stage 1, there will be a break between stages).